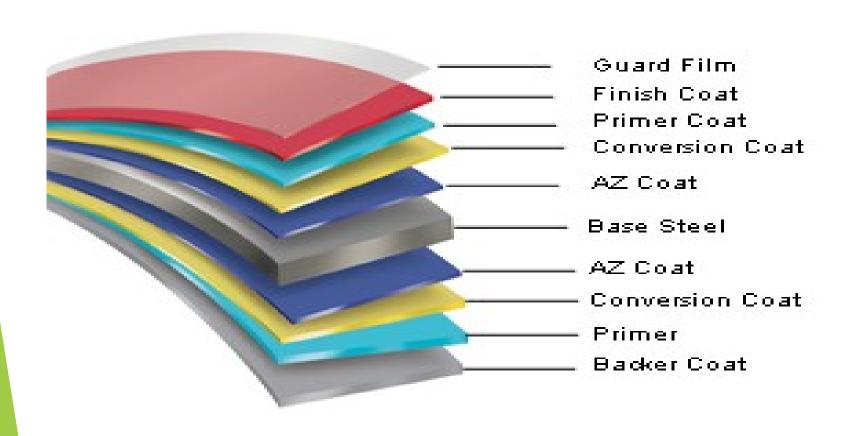

### LAYER OF PREPAINTED STEEL SHEETS

(9 coat paint system)

### COATING SPECIFICATIONS

**COATING** TOP COAT **BOTTOM COAT** : 11 microns

: 150 AZ

: 25 microns