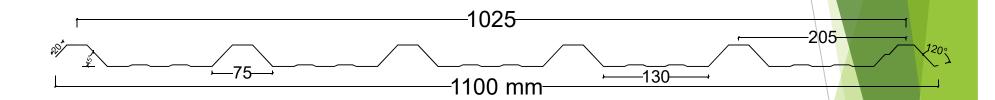

# BENEFITS OF OUR PROFILE

1) Maintains exact 45° angle at corners for rigid profile.

2) Covers more area with true 1100 mm + width.

\_\_\_\_\_1100 mm\_\_\_\_