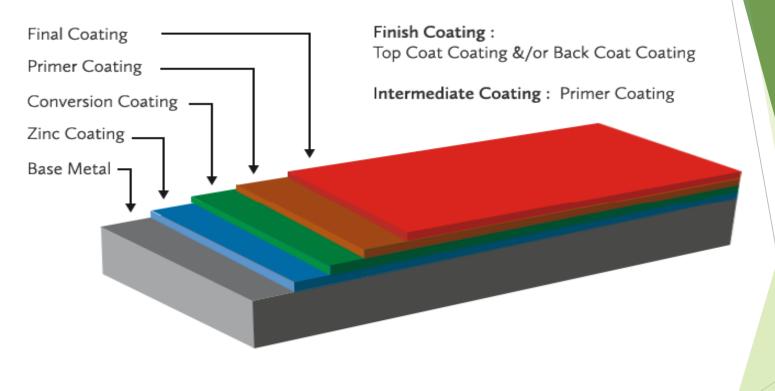

### LAYER OF PREPAINTED STEEL SHEETS

(9 coat paint system)

### COATING SPECIFICATIONS

**COATING** TOP COAT **BOTTOM COAT** : 11 microns

: 150 AZ

: 25 microns