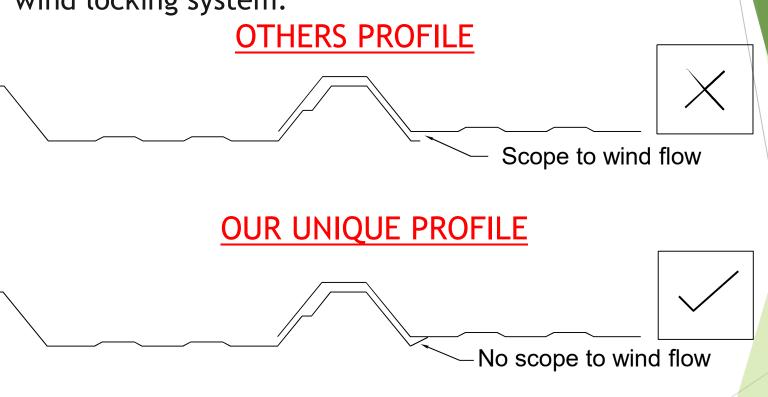

#### ANTI-CYCLONE WIND LOCKING SYSTEM

3) Perfect overlapping with unique top and bottom wind locking system.